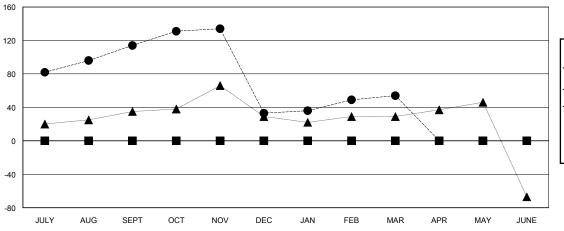

## GOALS AND ACTUAL MEMBERS CUMULATIVE

| - <b>II</b> - ME | MBER | GROWTH | NET | GOAL |
|------------------|------|--------|-----|------|
|------------------|------|--------|-----|------|

- ■ - MEMBER GROWTH ACTUAL

## District 310 A2

Results as of: 3/31/2024

| GMT <sup>.</sup> | LOCATION THAILAND | GMT CA |
|------------------|-------------------|--------|

|                       | Club          | s         |                       |               | Men                   | nbers                   |                                                    |
|-----------------------|---------------|-----------|-----------------------|---------------|-----------------------|-------------------------|----------------------------------------------------|
| RESULTS FOR 2023-2024 |               |           | RESULTS FOR 2023-2024 |               |                       |                         |                                                    |
| QUARTER               | NEW CLUB GOAL | NEW CLUBS | DROPPED CLUBS         | QUARTER MEMB  | ER GROWTH NET<br>GOAL | MEMBER GROWTH<br>ACTUAL | DROPPED<br>MEMBERS ACTUAL<br>(including transfers) |
| JULY/AUG/SEPT         | 1             | 2         | 2                     | JULY/AUG/SEPT | 0                     | 125                     | 10                                                 |
| OCT/NOV/DEC           | 0             | 0         | 0                     | OCT/NOV/DEC   | 0                     | 47                      | 121                                                |
| JAN/FEB/MAR           | 1             | 0         | 0                     | JAN/FEB/MAR   | 0                     | 25                      | 4                                                  |
| APR/MAY/JUNE          | 1             | 0         | 0                     | APR/MAY/JUNE  | 0                     | 0                       | 0                                                  |