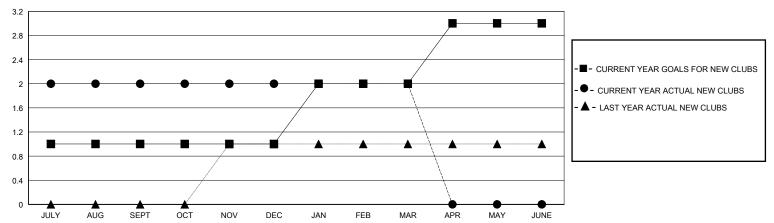

## GOALS AND ACTUAL NEW CLUBS CUMULATIVE

## District 310 A2

Results as of: 3/31/2024

| GMT <sup>.</sup> | LOCATION THAILAND | GMT CA |
|------------------|-------------------|--------|

|                       | Club          | s         |                       |               | Men                   | nbers                   |                                                    |
|-----------------------|---------------|-----------|-----------------------|---------------|-----------------------|-------------------------|----------------------------------------------------|
| RESULTS FOR 2023-2024 |               |           | RESULTS FOR 2023-2024 |               |                       |                         |                                                    |
| QUARTER               | NEW CLUB GOAL | NEW CLUBS | DROPPED CLUBS         | QUARTER MEMB  | ER GROWTH NET<br>GOAL | MEMBER GROWTH<br>ACTUAL | DROPPED<br>MEMBERS ACTUAL<br>(including transfers) |
| JULY/AUG/SEPT         | 1             | 2         | 2                     | JULY/AUG/SEPT | 0                     | 125                     | 10                                                 |
| OCT/NOV/DEC           | 0             | 0         | 0                     | OCT/NOV/DEC   | 0                     | 47                      | 121                                                |
| JAN/FEB/MAR           | 1             | 0         | 0                     | JAN/FEB/MAR   | 0                     | 25                      | 4                                                  |
| APR/MAY/JUNE          | 1             | 0         | 0                     | APR/MAY/JUNE  | 0                     | 0                       | 0                                                  |